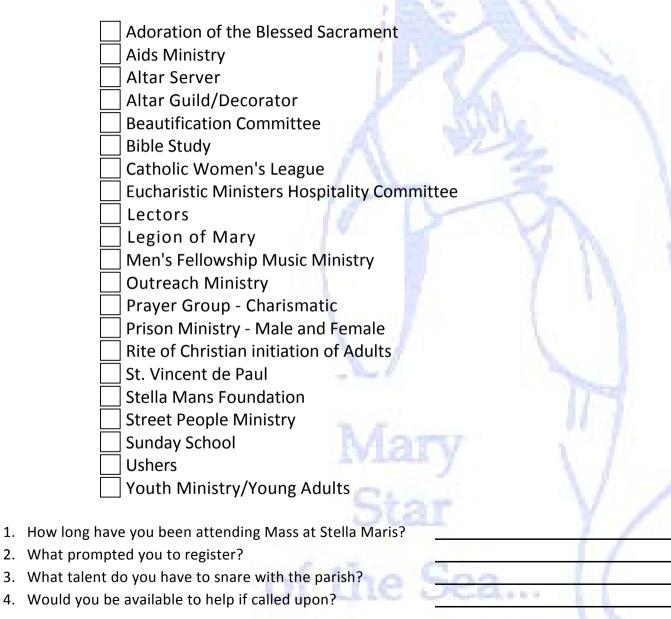

## **STELLA MARIS CENSUS/REGISTRATION CARD**

2.

3.

4.

Please indicate in which Ministry you would like to serve